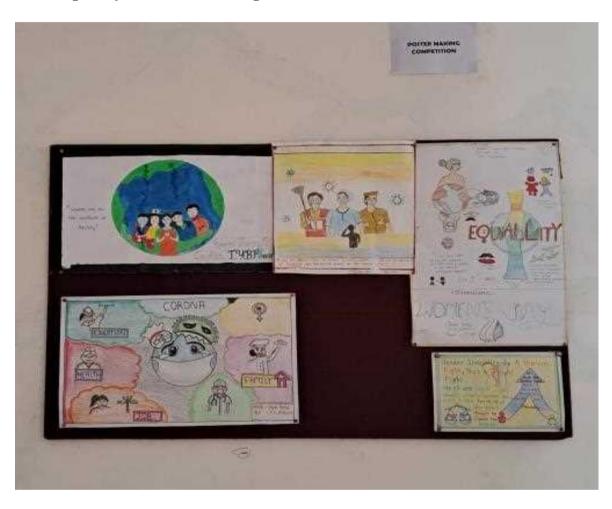

#### **Gender Sensitization Cell**

A campus level Gender sensitization cell has been constituted. It has been instructed to spread the message of gender equality in order to eliminate gender bias insensitivity through seminars, poster display, organizing exhibitions etc.