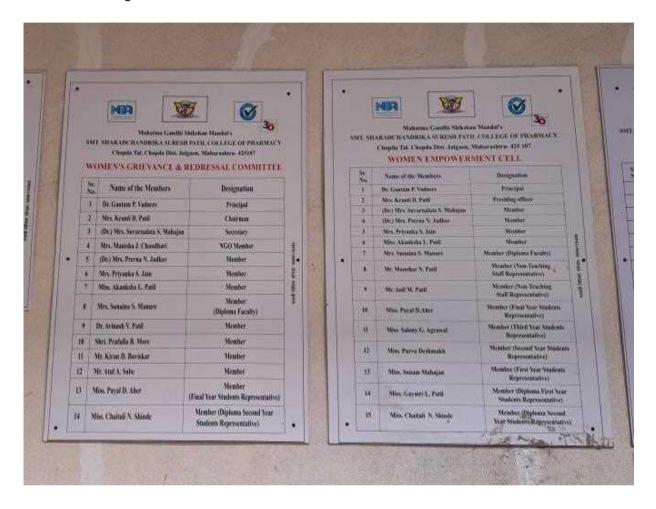

#### Grievance Redressal typically covers the following areas:

Grievance related to Ragging

Grievance related to caste discrimination

**Internal Complaint Committee** 

Grievance related to sexual harassment

Gender Sensitization Cell

#### **Composition of Anti-Ragging Committee**

The College has constituted a Committee as the Anti-Ragging Committee headed by the Head of the Institution, and a diverse mix of faculty, senior students and non-teaching staff to avoid any form of conflict that could take the ugly form of ragging.

#### **Internal Complaint Committee**

Internal Complaints Committee (ICC) for the process of prevention and redressal of complaints of sexual harassment.

#### **Gender Sensitization Cell**

A campus level Gender sensitization cell has been constituted. It has been instructed to spread the message of gender equality in order to eliminate gender bias insensitivity through seminars, poster display, organizing exhibitions etc.