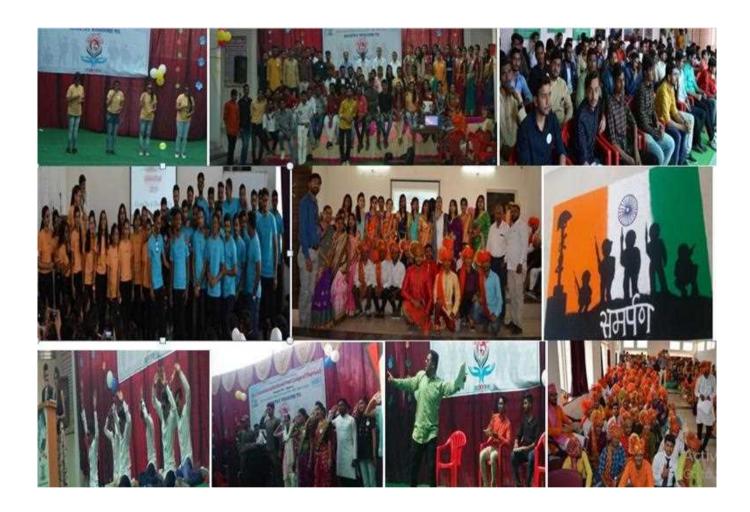

Dr. Suresh G. Patil

Adv. Sandeep S. Patil

Dr. G. P. Vadnere

Founder President P

President Principal

Awareness creating measures, facilities for women at workplace and safety measures taken by college

Facilities for women, Awareness creating and safety measures taken by College are mentioned below with the help of photographs