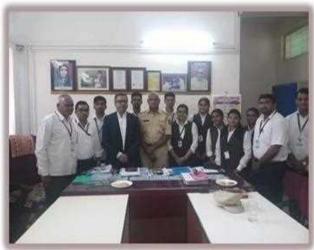

Antiragging committee members and students meet was conducted with Police Inspector Mr. Vinayak Lokare on 4/07/2019

Antiragging committee members and students meet with PI Vinayak Lokare

Mahatma Gandhi Shikshan Mandal's