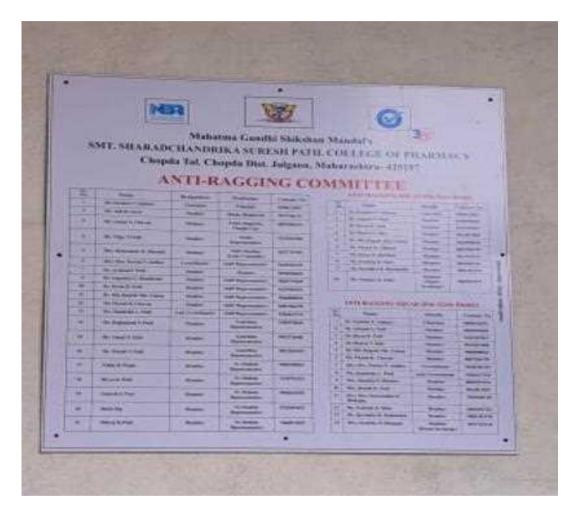

#### **Composition of Anti-Ragging Committee**

The College has constituted a Committee as the Anti-Ragging Committee headed by the Head of the Institution, and a diverse mix of faculty, senior students and non-teaching staff to avoid any form of conflict that could take the ugly form of ragging.

#### **Functions of Anti-Ragging Committee**

- 1. To ensure compliance with the provision of these regulations and any law for the time being in force concerning ragging and to deal and act promptly with the incidents of ragging brought to its notice.
- 2. To keep tabs on the happening of events related to, in Campus or Off- campus or other designed places in the premises
- 3. To conduct such enquiry observing a fair and transparent procedure and the principles of natural justice and after giving adequate opportunity to the student or students accused of ragging and other witness to place before it the facts, documents and views concerning the incident of ragging and considering such other relevant information as may be required.
- 4. To monitor and observe in the functions and performance of the Anti-Ragging committee in prevention and curbing or ragging in the institution.
- 5. To conduct an on the spot enquiry into any incident of ragging referred to it by the Head of the Institution or any member of the Faculty or any member of the Staff or any student or any parent or guardian or any employee of a service provider or any other person, as the case may be: and the enquiry report along with recommendations shall be submitted to the Anti-Ragging Committee for action under clauses (a) of Regulation 9.1 of UGC. Also to monitor the welfare of fresh students outside the campus.
- 6. To be vigilant at all hours including at odd hours all around the campus and other places vulnerable to incidents of, and having the potential of ragging and shall be empowered to